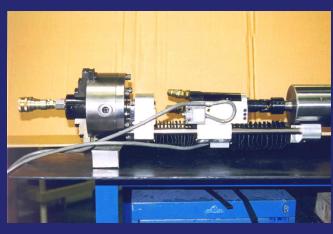

## **Advantages**

- Process time reduced from 50-70 hours to less than 10
- Capable of a .080 cut at 860 SFM
- Hardened, ground, chromed shafts
- End boring/facing head
- Hardened, ground, chromed shaft
- Lightweight drive unit weighs only 30 lbs.
- One piece rigid mount drive unit
- Face and bore with same machine
- Quick disconnect
- 10 Horsepower

## **Quality Components and Construction**

- Computer feeback Display
- Custom Ergonomic Pendant
- Drive unit weighs 30 lbs
- Large, Bright Display
- Custom Ergonomic Pendant

See Why Advanced Engineering Is the Leader in EMD Crankcase and Pan Remanufacturing Equipment!