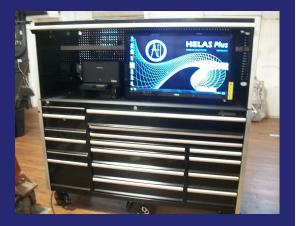

## The new package will complete the following:

- Measure position and diameter of Main Bearing Bores
- Produce a Road map to complete the work efficiently
- Measure Cam Pads
- Pan Rail flatness
- End Sheet Squareness
- Distance from Main Bore to Cam Pads
- Distance from Head Seat to Main Bores
- Distance from Rear End Sheet to Thrust Surface
- Distance between Thrust Surfaces
- Serrations on Caps
- Serrations on Case
- Overall Length
- Time Tracking
- Statistical Analysis for Quality Control
- Technician Tracking