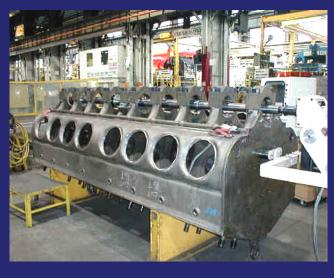

## High Speed Line Boring Machine SB1000

Significantly Reduces Time and Labor
Reduces the Need for Welding
Lifetime Support

- Process time reduced from 50-70 man hours to less than 4
- Capable of a .120 cut at 1000SFM
- Single set-up allows all bores to be processed at once
- Self-contained: Power unit, shaft, and room to store all necessary tools in one roll away unit
- Telescoping shaft allows single change in set-up
- Adjustable table height to accommodate different size engine blocks

## **Speed and Efficency**

- Our Fastest and Most Efficient Line Boring Machine
- Improved repeatability
- Excellent surface finish
- 3 cuts to finish welded bores
- 3 cuts to finish new caps
- Less than 2 minutes per cut
- No honing
- No grinding