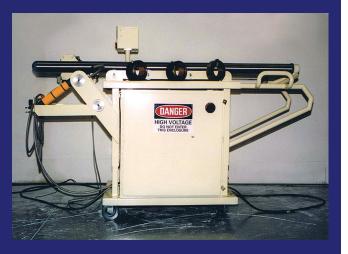

## High Speed Line Boring Machine SB1000

Significantly Reduces Time and Labor
Reduces the Need for Welding
Lifetime Support

- Process time reduced from 50-70 man hours to less than 4
- Capable of a .120 cut at 1000SFM
- Single set-up allows all bores to be processed at once
- Self-contained: Power unit, shaft, and room to store all necessary tools in one roll away unit
- Telescoping shaft allows single change in set-up
- Adjustable table height to accommodate different size engine blocks

## **Speed and Efficency**

- Our Fastest and Most Efficient Line Boring Machine
- Improved repeatability
- Excellent surface finish
- 3 cuts to finish welded bores
- 3 cuts to finish new caps
- Less than 2 minutes per cut
- No honing
- No grinding