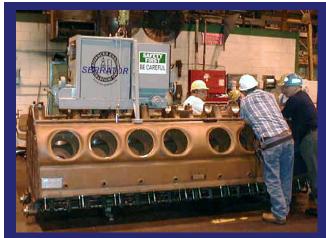

# Compatibility

Fits all EMD Main Bearing Caps and crankcases including: 645, 710, Thrust Bearing, Standard Caps, End Sheet Caps and Old Style Cast Caps.

#### Convenience

When placed next to your line-boring station each main bearing cap can be removed and processed at the boring station and then re-applied to the crankcase.