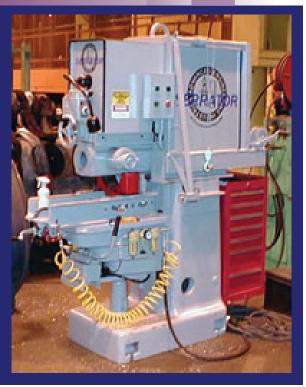

# Serration Cutting Machine

# Advantages

- This high-speed, portable serration cutting machine cuts serrations on EMD Crankcases and Main Bearing Caps in less than 2 minutes. Provides you the ability and versatility to process your main bearing caps and reduce welding at the line boring station.
- The Serration Cutting Machine cuts all of the serrations on both sides in one pass. Each pass can take up to .050" of material.

# Reliability

Powerful, durable, heavy-duty, rigid and built to last.